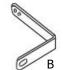

## **Installing Mounting Brackets**

The mounting brackets should be attached to the wall in the correct position as per your order form.

**Outside Mount** 

Attaching Pelmet To Brackets

Inside Mount

- i) Slide the metal L bracket (part B) into the plastic bracket (part C) in the direction shown (Figure 1)
- ii) Clip this bracket into place on the pelmet (part A) by pushing on the points marked with an arrow (Figure 2)
- iii) Align the L brackets (which are attached to the pelmet) with the wall bracket then insert the metal L bracket and gently push into place (Figure 3)

#### Outside Mount

- i) Slide the metal L bracket (part B) into the plastic bracket (part C) in the direction shown (Figure 1)
- ii) Clip this bracket into place on the pelmet (part A) by pushing on the points marked with an arrow (Figure 2)  $\,$
- iii) Slide small plastic L brackets (part E) into pelmet (Figure 3)
- iv) Slide returns (part A) onto pelmet using small plasticL brackets (Figure 4)
- v) Align the L brackets (which are attached to the pelmet) with the wall bracket then insert the metal L bracket and gently push into place (Figure 5)