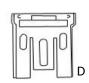

## **Installing Mounting Brackets**

The mounting brackets should be attached to the wall in the correct position as per your order form.

**Outside Mount** 

Attaching Pelmet To Brackets

Inside Mount

- i) Slide the metal L bracket (part B) into the plastic bracket (part C) in the direction shown (Figure 1)
- ii) Clip this bracket into place on the pelmet (part A) by pushing on the points marked with an arrow (Figure 2)
- iii) Align the L brackets (which are attached to the pelmet) with the wall bracket then insert the metal L bracket and gently push into place (Figure 3)

#### Outside Mount

- i) Slide the metal L bracket (part B) into the plastic bracket (part C) in the direction shown (Figure 1)
- ii) Clip this bracket into place on the pelmet (part A) by pushing on the points marked with an arrow (Figure 2)  $\,$
- iii) Slide small plastic L brackets (part E) into pelmet (Figure 3)
- iv) Slide returns (part A) onto pelmet using small plasticL brackets (Figure 4)
- v) Align the L brackets (which are attached to the pelmet) with the wall bracket then insert the metal L bracket and gently push into place (Figure 5)