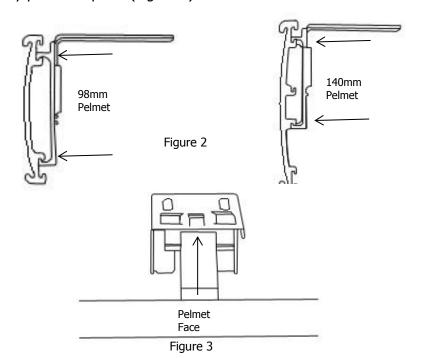

## **Installing Mounting Brackets**

The mounting brackets should be attached to the wall in the correct position as per your order form.

**Outside Mount** 

Attaching Pelmet To Brackets

Inside Mount

- i) Slide the metal L bracket (part B) into the plastic bracket (part C) in the direction shown (Figure 1)
- ii) Clip this bracket into place on the pelmet (part A) by pushing on the points marked with an arrow (Figure 2)
- iii) Align the L brackets (which are attached to the pelmet) with the wall bracket then insert the metal L bracket and gently push into place (Figure 3)