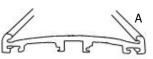

## **Installing Mounting Brackets**

The mounting brackets should be attached to the wall in the correct position as per your order form.

**Outside Mount** 

Attaching Pelmet To Brackets

Inside Mount

- i) Slide the metal L bracket (part B) into the plastic bracket (part C) in the direction shown (Figure 1)
- ii) Clip this bracket into place on the pelmet (part A) by pushing on the points marked with an arrow (Figure 2)
- iii) Align the L brackets (which are attached to the pelmet) with the wall bracket then insert the metal L bracket and gently push into place (Figure 3)

#### Outside Mount

- i) Slide the metal L bracket (part B) into the plastic bracket (part C) in the direction shown (Figure 1)
- ii) Clip this bracket into place on the pelmet (part A) by pushing on the points marked with an arrow (Figure 2)  $\,$
- iii) Slide small plastic L brackets (part E) into pelmet (Figure 3)
- iv) Slide returns (part A) onto pelmet using small plasticL brackets (Figure 4)
- v) Align the L brackets (which are attached to the pelmet) with the wall bracket then insert the metal L bracket and gently push into place (Figure 5)