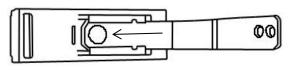

#### Outside Mount

- i) Slide the metal L bracket (part B) into the plastic bracket (part C) in the direction shown (Figure 1)
- ii) Clip this bracket into place on the pelmet (part A) by pushing on the points marked with an arrow (Figure 2)  $\,$
- iii) Slide small plastic L brackets (part E) into pelmet (Figure 3)
- iv) Slide returns (part A) onto pelmet using small plasticL brackets (Figure 4)
- v) Align the L brackets (which are attached to the pelmet) with the wall bracket then insert the metal L bracket and gently push into place (Figure 5)

Figure 1