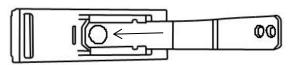

## **Installing Mounting Brackets**

The mounting brackets should be attached to the wall in the correct position as per your order form.

**Outside Mount** 

Attaching Pelmet To Brackets

Inside Mount

- i) Slide the metal L bracket (part B) into the plastic bracket (part C) in the direction shown (Figure 1)
- ii) Clip this bracket into place on the pelmet (part A) by pushing on the points marked with an arrow (Figure 2)
- iii) Align the L brackets (which are attached to the pelmet) with the wall bracket then insert the metal L bracket and gently push into place (Figure 3)

Figure 1