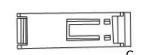

## **Installing Mounting Brackets**

The mounting brackets should be attached to the wall in the correct position as per your order form.

**Outside Mount** 

Attaching Pelmet To Brackets

Inside Mount

- i) Slide the metal L bracket (part B) into the plastic bracket (part C) in the direction shown (Figure 1)
- ii) Clip this bracket into place on the pelmet (part A) by pushing on the points marked with an arrow (Figure 2)
- iii) Align the L brackets (which are attached to the pelmet) with the wall bracket then insert the metal L bracket and gently push into place (Figure 3)

#### Outside Mount

- i) Slide the metal L bracket (part B) into the plastic bracket (part C) in the direction shown (Figure 1)
- ii) Clip this bracket into place on the pelmet (part A) by pushing on the points marked with an arrow (Figure 2)  $\,$
- iii) Slide small plastic L brackets (part E) into pelmet (Figure 3)
- iv) Slide returns (part A) onto pelmet using small plasticL brackets (Figure 4)
- v) Align the L brackets (which are attached to the pelmet) with the wall bracket then insert the metal L bracket and gently push into place (Figure 5)