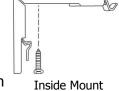

#### Positioning Pelmet

As per your order, determine the correct fitting location of mounting brackets and mark where you are going to install the brackets.

- i) Inside the window frame (Inside Mount) or;
- ii) On the window frame or wall (Outside Mount)

## **Installing Mounting Brackets**

The mounting brackets should be attached to the wall in the correct position as per your order form.

**Outside Mount** 

Attaching Pelmet To Brackets

Inside Mount

- i) Slide the metal L bracket (part B) into the plastic bracket (part C) in the direction shown (Figure 1)
- ii) Clip this bracket into place on the pelmet (part A) by pushing on the points marked with an arrow (Figure 2)
- iii) Align the L brackets (which are attached to the pelmet) with the wall bracket then insert the metal L bracket and gently push into place (Figure 3)