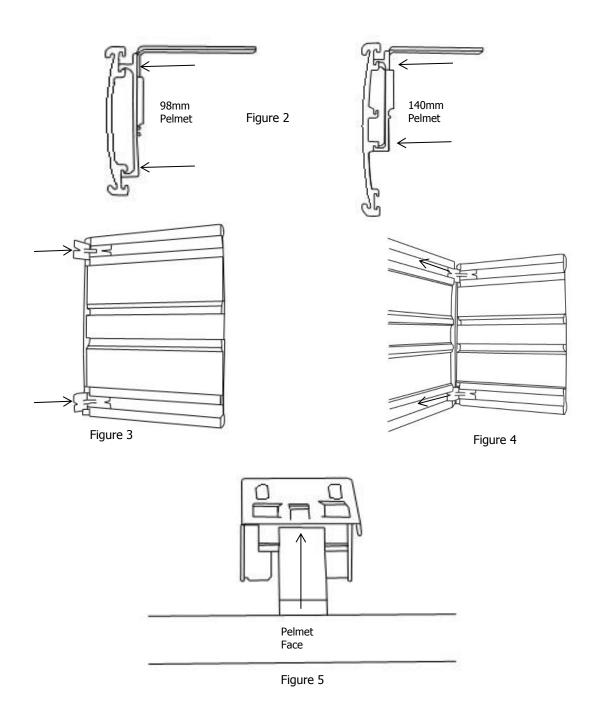

#### Outside Mount

- i) Slide the metal L bracket (part B) into the plastic bracket (part C) in the direction shown (Figure 1)
- ii) Clip this bracket into place on the pelmet (part A) by pushing on the points marked with an arrow (Figure 2)  $\,$
- iii) Slide small plastic L brackets (part E) into pelmet (Figure 3)
- iv) Slide returns (part A) onto pelmet using small plasticL brackets (Figure 4)
- v) Align the L brackets (which are attached to the pelmet) with the wall bracket then insert the metal L bracket and gently push into place (Figure 5)