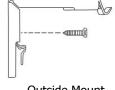

#### Positioning Pelmet

As per your order, determine the correct fitting location of mounting brackets and mark where you are going to install the brackets.

- i) Inside the window frame (Inside Mount) or;
- ii) On the window frame or wall (Outside Mount)

## **Installing Mounting Brackets**

The mounting brackets should be attached to the wall in the correct position as per your order form.

**Outside Mount** 

Attaching Pelmet To Brackets

Inside Mount

- i) Slide the metal L bracket (part B) into the plastic bracket (part C) in the direction shown (Figure 1)
- ii) Clip this bracket into place on the pelmet (part A) by pushing on the points marked with an arrow (Figure 2)
- iii) Align the L brackets (which are attached to the pelmet) with the wall bracket then insert the metal L bracket and gently push into place (Figure 3)

#### Outside Mount

- i) Slide the metal L bracket (part B) into the plastic bracket (part C) in the direction shown (Figure 1)
- ii) Clip this bracket into place on the pelmet (part A) by pushing on the points marked with an arrow (Figure 2)  $\,$
- iii) Slide small plastic L brackets (part E) into pelmet (Figure 3)
- iv) Slide returns (part A) onto pelmet using small plasticL brackets (Figure 4)
- v) Align the L brackets (which are attached to the pelmet) with the wall bracket then insert the metal L bracket and gently push into place (Figure 5)