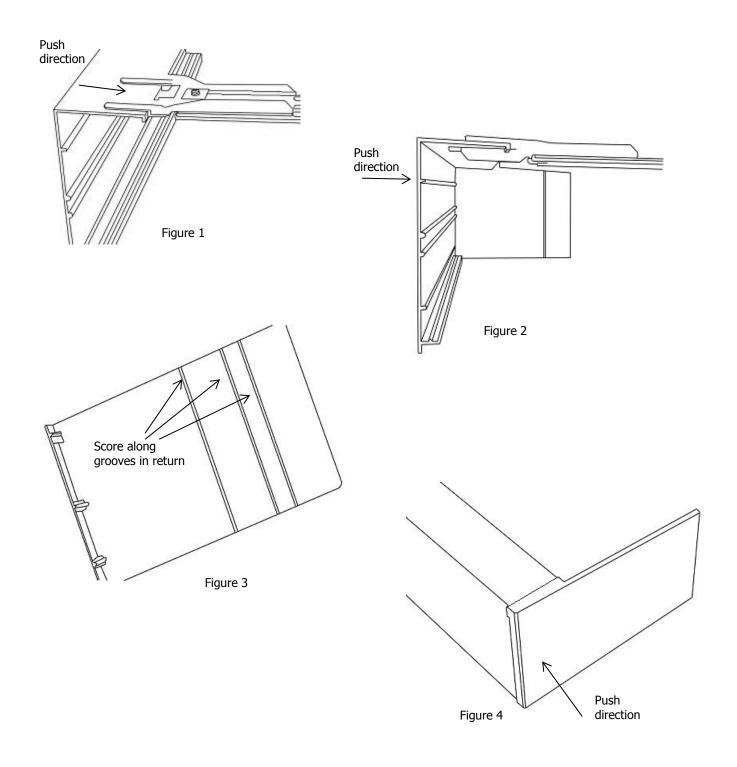

### Attaching the Pelmet

- i) Insert the pelmet face (part A) into the mounting bracket (part C) as shown (Figure 1)
- ii) Push the pelmet back into the bracket until it clicks into the mounting bracket groove (Figure 2)
- iii) If returns (part B) are required for an outside mount pelmet, Use a knife to score the return and snap off to the desired length (Figure 3)
- iv) Gently push the left and right returns (part B) onto the pelmet face (part A) (Figure 4)