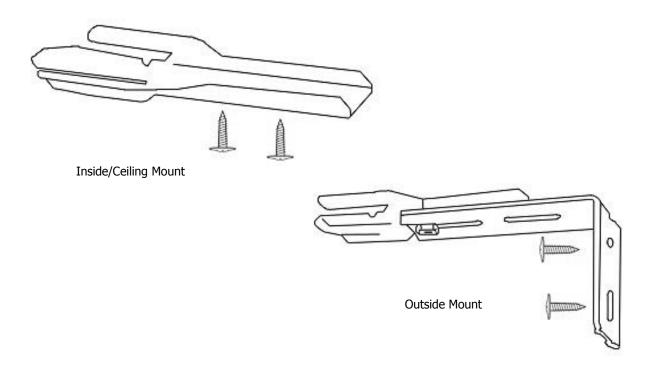

#### Positioning Pelmet

As per your order, determine the correct fitting location of mounting brackets and mark where you are going to install the brackets.

- i) Inside the window frame (Inside Mount) or;
- ii) On the window frame or wall or on ceiling (Outside Mount)

### **Installing Mounting Brackets**

Place the mounting brackets (parts C, D & E) in the correct location as per your order. Please see diagrams for different mounting options.