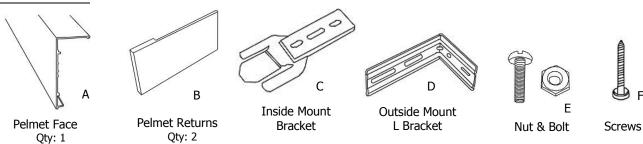

#### Parts Included

**Note:** Please be aware that the mounting bracket quantity supplied will depend on the width of the blind. Please ensure that all brackets supplied are installed.

#### **Important Notes**

 Please check that all parts have been supplied before you begin to assemble your new Aluminium Pelmet